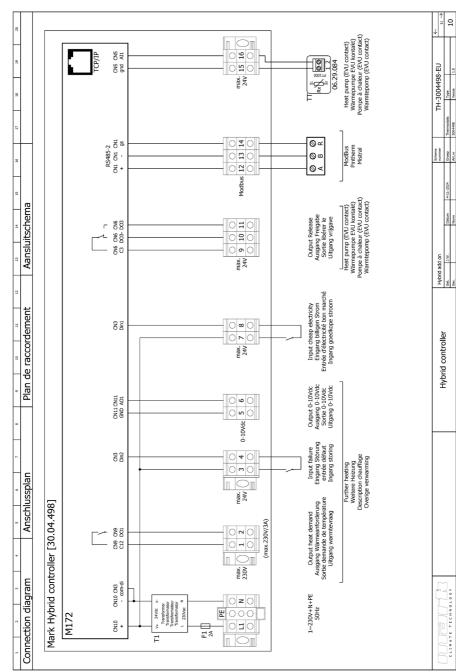

# 3.0 Working principle

The Mark Hybrid controller is an add on to the Mark PinTherm Mistral. The purpose of this controller is to control a Mark MDX heat pump in combination with another heating unit. The other heating unit can be a gas-fired GS+, GSX, GSD or a full electric TANNER MDE.

## Control:

- MDX heat pump controlled by 0-10V and contacts of the PinTherm Mistral
- GS+ in combination with Interface+ by 0-10V of the Hybrid controller
- GSX and GSD in combination with Interface (+) by contacts of the Hybrid controller
- MDE by contacts of the Hybrid controller