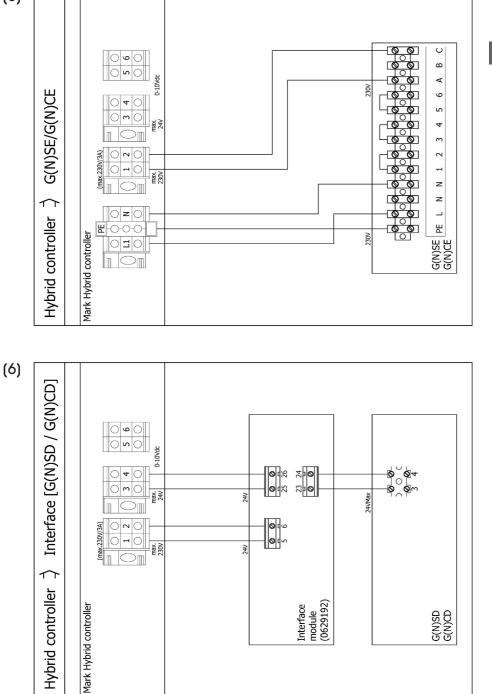

# 3.0 Working principle

The Mark Hybrid controller is an add on to the Mark PinTherm Mistral. The purpose of this controller is to control a Mark MDX heat pump in combination with another heating unit. The other heating unit can be a gas-fired GS+, GSX, GSD or a full electric TANNER MDE.

## Control:

- MDX heat pump controlled by 0-10V and contacts of the PinTherm Mistral
- GS+ in combination with Interface+ by 0-10V of the Hybrid controller
- GSX and GSD in combination with Interface (+) by contacts of the Hybrid controller
- MDE by contacts of the Hybrid controller