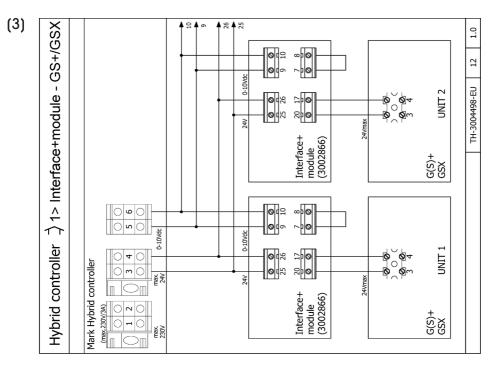

# 3.0 Working principle

The Mark Hybrid controller is an add on to the Mark PinTherm Mistral. The purpose of this controller is to control a Mark MDX heat pump in combination with another heating unit. The other heating unit can be a gas-fired GS+, GSX, GSD or a full electric TANNER MDE.

## Control:

- MDX heat pump controlled by 0-10V and contacts of the PinTherm Mistral
- GS+ in combination with Interface+ by 0-10V of the Hybrid controller
- GSX and GSD in combination with Interface (+) by contacts of the Hybrid controller
- MDE by contacts of the Hybrid controller