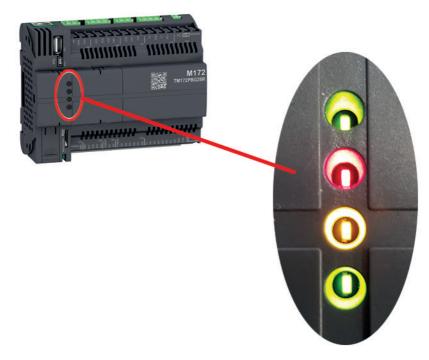

# 4.0 LED lights

|                 | ON                        | OFF                  | Blinking                          |
|-----------------|---------------------------|----------------------|-----------------------------------|
| Upper green LED | Voltage pressent          | Voltage not present  |                                   |
| Red LED         | Other heating malfunction | No Fault             | No External<br>temperature sensor |
| Orange LED      | other heating on          | Other heating off    |                                   |
| Lower green LED | Program stop              | no program available | Program running                   |