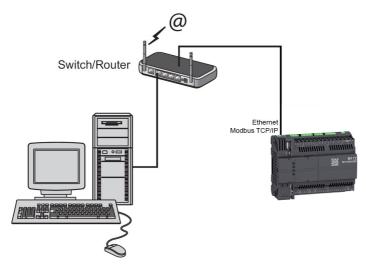

# 2.0 Operation with a computer

The unit can be operated using a PC or laptop.

Connect your PC or laptop by means of an Ethernet jack on the controller.

Once you have connected both, start your internet browser\* and enter the IP address (Default address: 192.168.1.101).

When you have a connection a log in screen will appear. Enter the username and password.

User name: hybrid Password: 1000

When the log in details have been correctly entered a tab with status will appear in your browser.

\* The factory advises Google Chrome or Mozilla Firefox.