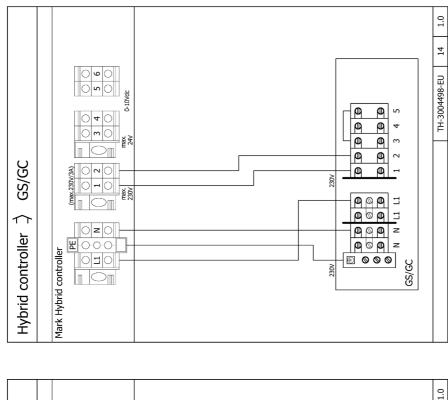

# 3.0 Working principle

The Mark Hybrid controller is an add on to the Mark PinTherm Mistral. The purpose of this controller is to control a Mark MDX heat pump in combination with another heating unit. The other heating unit can be a gas-fired GS+, GSX, GSD or a full electric TANNER MDE.

## Control:

- MDX heat pump controlled by 0-10V and contacts of the PinTherm Mistral
- GS+ in combination with Interface+ by 0-10V of the Hybrid controller
- GSX and GSD in combination with Interface (+) by contacts of the Hybrid controller
- MDE by contacts of the Hybrid controller