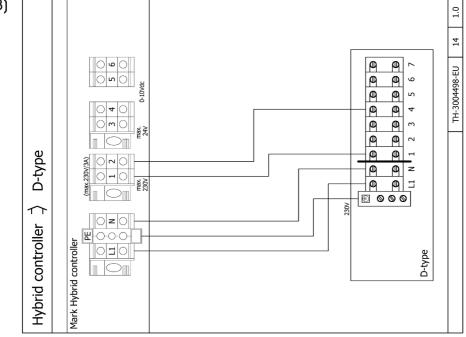

# 3.0 Working principle

The Mark Hybrid controller is an add on to the Mark PinTherm Mistral. The purpose of this controller is to control a Mark MDX heat pump in combination with another heating unit. The other heating unit can be a gas-fired GS+, GSX, GSD or a full electric TANNER MDE.

## Control:

- MDX heat pump controlled by 0-10V and contacts of the PinTherm Mistral
- GS+ in combination with Interface+ by 0-10V of the Hybrid controller
- GSX and GSD in combination with Interface (+) by contacts of the Hybrid controller
- MDE by contacts of the Hybrid controller