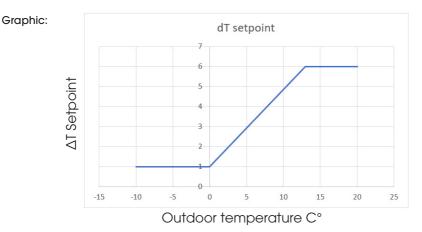

#### Stooklijn

| Minimale buitentemperatuur | 0.0  | •c |
|----------------------------|------|----|
| Minimale delta T           | 1.0  | к  |
| Maximale buitentemperatuur | 13.0 | •c |
| Maximale delta T           | 6.0  | к  |