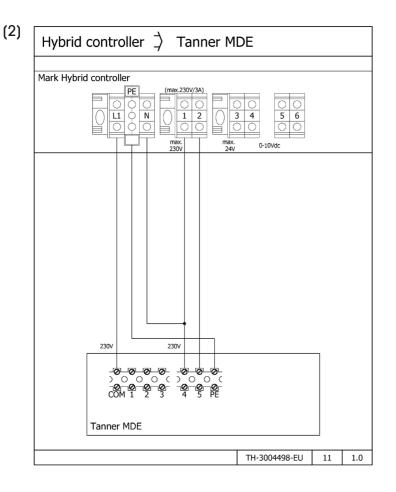

# 3.0 Working principle

The Mark Hybrid controller is an add on to the Mark PinTherm Mistral. The purpose of this controller is to control a Mark MDX heat pump in combination with another heating unit. The other heating unit can be a gas-fired GS+, GSX, GSD or a full electric TANNER MDE.

## Control:

- MDX heat pump controlled by 0-10V and contacts of the PinTherm Mistral
- GS+ in combination with Interface+ by 0-10V of the Hybrid controller
- GSX and GSD in combination with Interface (+) by contacts of the Hybrid controller
- MDE by contacts of the Hybrid controller