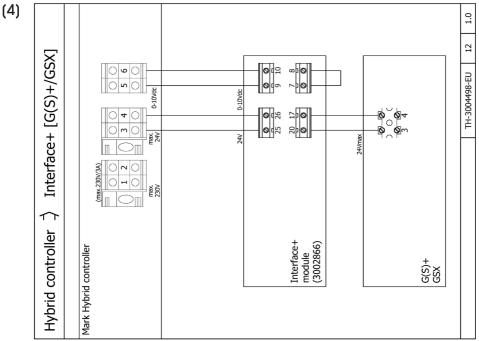

# 3.0 Working principle

The Mark Hybrid controller is an add on to the Mark PinTherm Mistral. The purpose of this controller is to control a Mark MDX heat pump in combination with another heating unit. The other heating unit can be a gas-fired GS+, GSX, GSD or a full electric TANNER MDE.

## Control:

- MDX heat pump controlled by 0-10V and contacts of the PinTherm Mistral
- GS+ in combination with Interface+ by 0-10V of the Hybrid controller
- GSX and GSD in combination with Interface (+) by contacts of the Hybrid controller
- MDE by contacts of the Hybrid controller